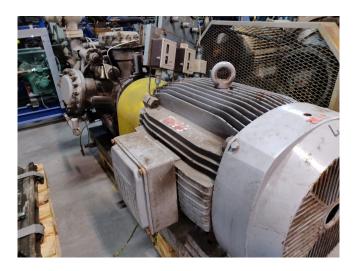

### **Grasso RC 69**

#### **Used Grasso RC 69**

Used Grasso RC 69 piston compressor NH3 refrigeration. with Electromotor 75kW and 1475 RPM. Our capacity table is based NH3. For all the other specs (if available), see the picture of the manufacturer model plate or the attached pdf file. \*Why choose for HOSBV? Were not only the largest used refrigeration specialist in Europe, but also, we deliver all equipment including an extensive test, warranty and industrial cleaning. \*Optional we can also perform a new paint job and arrange the logistics.