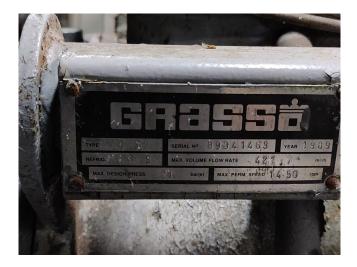

#### **Used Grasso RC 69**

Used Grasso RC 69 piston compressor NH3 refrigeration. with Electromotor 75kW and 1475 RPM. Our capacity table is based NH3. For all the other specs (if available), see the picture of the manufacturer model plate or the attached pdf file. \*Why choose for HOSBV? Were not only the largest used refrigeration specialist in Europe, but also, we deliver all equipment including an extensive test, warranty and industrial cleaning. \*Optional we can also perform a new paint job and arrange the logistics.