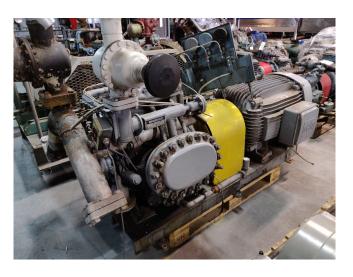

### **Grasso RC 69**

#### **Used Grasso RC 69**

Used Grasso RC 69 piston compressor NH3 refrigeration. with Electromotor 75kW and 1475 RPM. Our capacity table is based NH3. For all the other specs (if available), see the picture of the manufacturer model plate or the attached pdf file. \*Why choose for HOSBV? Were not only the largest used refrigeration specialist in Europe, but also, we deliver all equipment including an extensive test, warranty and industrial cleaning. \*Optional we can also perform a new paint job and arrange the logistics.