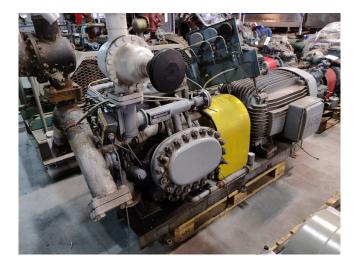

### **Grasso RC 69**

#### **Used Grasso RC 69**

Used Grasso RC 69 piston compressor NH3 refrigeration. with Electromotor 75kW and 1475 RPM. Our capacity table is based NH3. For all the other specs (if available), see the picture of the manufacturer model plate or the attached pdf file. \*Why choose for HOSBV? Were not only the largest used refrigeration specialist in Europe, but also, we deliver all equipment including an extensive test, warranty and industrial cleaning. \*Optional we can also perform a new paint job and arrange the logistics.