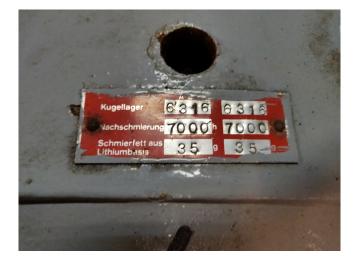

#### **Used Grasso RC 69**

Used Grasso RC 69 piston compressor NH3 refrigeration. with Electromotor 75kW and 1475 RPM. Our capacity table is based NH3. For all the other specs (if available), see the picture of the manufacturer model plate or the attached pdf file. \*Why choose for HOSBV? Were not only the largest used refrigeration specialist in Europe, but also, we deliver all equipment including an extensive test, warranty and industrial cleaning. \*Optional we can also perform a new paint job and arrange the logistics.