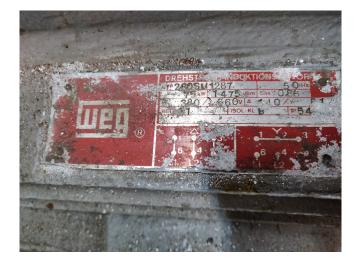

#### **Used Grasso RC 69**

Used Grasso RC 69 piston compressor NH3 refrigeration. with Electromotor 75kW and 1475 RPM. Our capacity table is based NH3. For all the other specs (if available), see the picture of the manufacturer model plate or the attached pdf file. \*Why choose for HOSBV? Were not only the largest used refrigeration specialist in Europe, but also, we deliver all equipment including an extensive test, warranty and industrial cleaning. \*Optional we can also perform a new paint job and arrange the logistics.